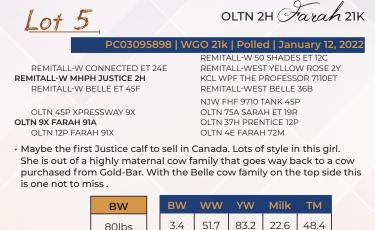

NJW 67U 28M BIG MAX 22Z

• A real pasture favourite on farm tours this summer. She is out of a first calf heifer from our choice lot that we retained from last year's sale. Full sister of her mother went to Eagle Crest Herefords, this calf has the whole package, big middle and a super clean up front. Take her to bonanza next year or put her in the pasture and make her go to work she will do it all.