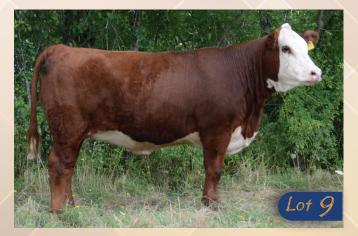

TLELL 19M LITTLE ROCK 8R

MCCOY 25M PAULINE 106W

OSF-LIAN NINTH WONDER ET 909W

TLELL 8E KURLEY 22M

OSF CONNIE 129U 127X

SHF PROGRESS P20

PC03089218 | OLTN 46J | Polled | February 15, 2021

NJW 73S W18 HOMETOWN 10Y ET OLTN 10Y EXCALIBUR ET 14E TLELL 8R TICKLE 22T

MCCOY P20 ENTERPRISE 7Z OSF BONNIE 7Z 219B OSF CONNIE 909W 409Z

Lot 9

 We have yet to retain an animal out of this cows mother, she's a top producer on the farm and it doesn't take her calves long to find a new home. Tons of pigment on this female there is no extra white to be found. Really good group of Excalibur heifers for this years sale. He makes good uddered very maternal females, excited about this ones future.

Exposed to Blair-Athol 97B Loaded 115F – April 23 to July 19, 2022

| BW    | BW |      | ww   | YW   | Milk | ТМ   |  |
|-------|----|------|------|------|------|------|--|
| 86lbs |    | +3.7 | 56.9 | 89.5 | 22.5 | 51.0 |  |