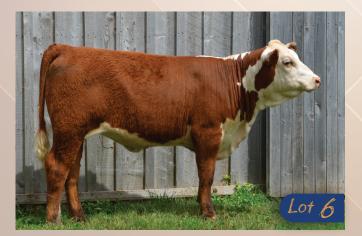

amily that goes back to a 51 daughter from AXA. First time calver doing a great job on this one.

| BW    | BW  | ww   | YW   | Milk | тм   |
|-------|-----|------|------|------|------|
| 88lbs | 3.6 | 58.3 | 91.6 | 29.6 | 58.7 |







MHPH 101S UMPIRE 118U RVP 118U FARAH 2F RVP 101N CHELSA 58C

BNMHPH 13P HEAT 101S MHPH MS 68M NITA 1112R BLAIR-ATHOL 13K MAJOR 101N SRF RACHAEL 4R 304Y

· Sleeper of the group of calves, if your looking for a bonanza heifer this would be where I would start. This calf's momma is a super heavy milking Umpire purchased from River Valley that we couldn't be happier with. This is the type that we like to keep around the farm

| BW    | BW  | ww   | YW   | Milk | ТМ   |
|-------|-----|------|------|------|------|
| 84lbs | 3.8 | 50.9 | 87.1 | 21.8 | 47.3 |







Lot 6

OLTN 1H Graceland 14K

### PC03095897 | OLTN 14K | Polled | January 8, 2022

ECR WHO MAKER 210 ET

SULL TCC HARLEY 4069B ET

NJW P606 72N DAYDREAM 73S

NJW 78P 4037 DURANGO 212X

TH 6M 755T PINNACLE 31Y

TLELL 1995 BLUE SKY 14U

MCCOY 23U VICKIE 112Z SHF WONDER M326 W18 ET

K CARTEL 708 ET ARTHUR 708 127C CAPONE ET 1H MCCOY 31Y VICKIE 127C

NJW 73S W18 HOMETOWN 10Y ET OLTN 10Y GRACE ET 12F OLTN 212X AMAZING GRACE 13A

· These Arthur's Capone calves are taking off, very impressed with the first of his calves getting up and growing. Grace cow family ensures great maternal future.







| compete in the commercial division at Bonanza 2023 |       |  |     |      |      |      |      |  |  |
|----------------------------------------------------|-------|--|-----|------|------|------|-