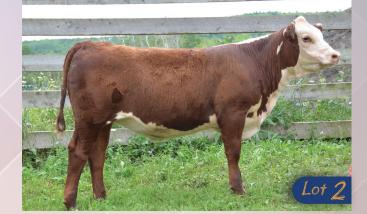

Lot 2

 Elmlodge breeding on this one. First calf born this season out of a first time historic mother we selected from Source for Success sale. Very complete calf with a solid pedigree. This calf will be a donation lot with the proceeds going to next years bonanza on Prince Edward Island. We look forward to working with anyone interested in showing at Bonanza 2023 in anyway we can. Feel free to reach out about your plans and what we can do to help