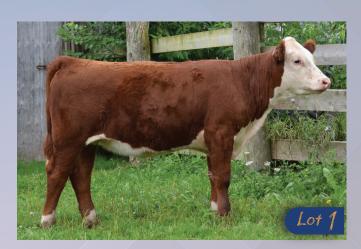

HYALITE ON TARGET 936 R MISS REVOLUTION 1009

**REMITALL RITA 91H** 

NJW 73S M326 TRUST 100W ET

CHURCHILL SENSATION 028X

CRR 109 OLD SCHOOL 301

NJW 73S 38W DAYDREAM 160B

ELM-LODGE 5D WELL BUILT 55W

# PC03095896 | OLTN 1K | Polled | January 1, 2022

R LEADER 6964 BOYD 312 BLUEPRINT 6153 NJW 91H 100W RITA 31Z ET

NJW 160B 028X HISTORIC 81E ET ELM-LODGE HAZELNUT 30H ELM-LODGE DREAMER 52D

 $\cdot$ Bonanza Donation Lot