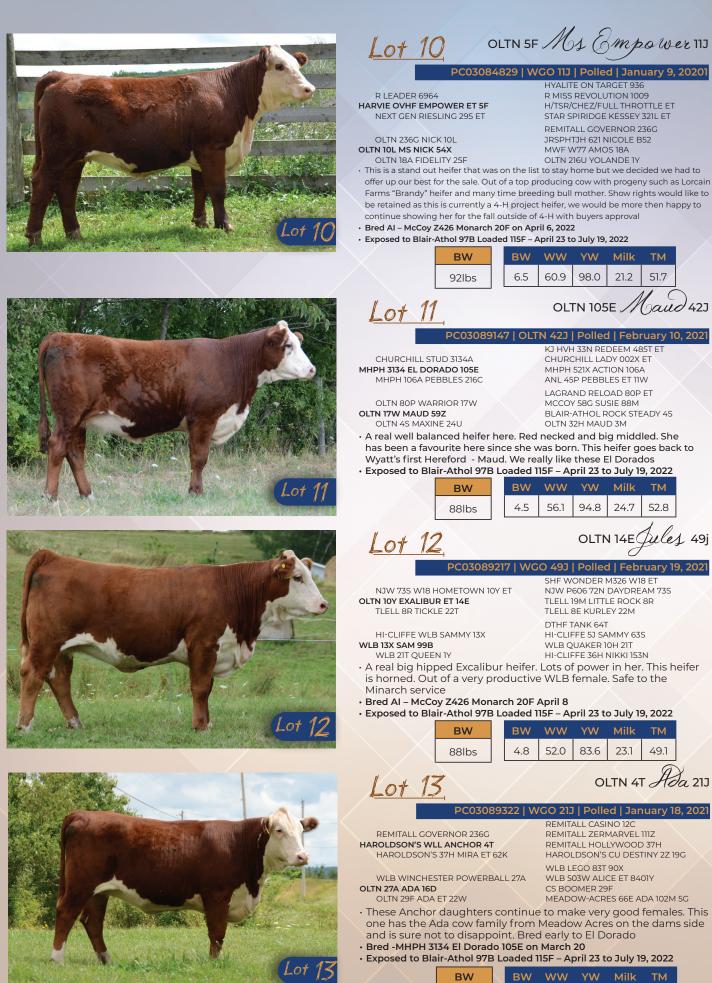

SHF PROGRESS P20

PC03089218 | OLTN 46J | Polled | February 15, 2021

NJW 73S W18 HOMETOWN 10Y ET OLTN 10Y EXCALIBUR ET 14E TLELL 8R TICKLE 22T

MCCOY P20 ENTERPRISE 7Z OSF BONNIE 7Z 219B OSF CONNIE 909W 409Z

Lot 9

 We have yet to retain an animal out of this cows mother, she's a top producer on the farm and it doesn't take her calves long to find a new home. Tons of pigment on this female there is no extra white to be found. Really good group of Excalibur heifers for this years sale. He makes good uddered very maternal females, excited about this ones future.

Exposed to Blair-Athol 97B Loaded 115F – April 23 to July 19, 2022

| BW    | BW |      | ww   | YW   | Milk | ТМ   |  |
|-------|----|------|------|------|------|------|--|
| 86lbs |    | +3.7 | 56.9 | 89.5 | 22.5 | 51.0 |  |





5.0 56.0 92.0 22.1 50.1

86lbs







+37

57.1

951

24.5

53.1