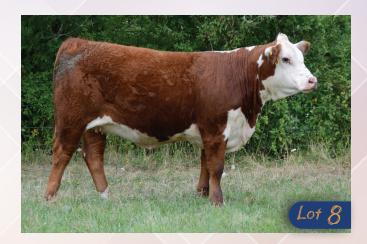

## PC03089323 | WGO 54J | Polled | March 1, 2021

NJW 73S W18 HOMETOWN 10Y ET OLTN 10Y EXCALIBUR ET 14E TLELL 8R TICKLE 22T

BLAIR'S 902W EXCLUSIVE ET 14A

SHF WONDER M326 W18 ET NJW P606 72N DAYDREAM 73S TLELL 19M LITTLE ROCK 8R TLELL 8E KURLEY 22M CHURCHILL BRONX 902W WATERGROVE SYDNEY ET 508T TRIARA FOXWORTHY 736Y OLTN 3W EVA 23Z

OLTN 14A EVA 45D OLTN 736Y EVA 32B

- A real sale feature here. This heifer has the style and grace to complete in the shows this fall and beyond. The Eva cows are good uddered and being an Excalibur daughter we are sure she will produce. Entered in the Classic Heritage Beef Show
- Exposed to Blair-Athol 97B Loaded 115F April 23 to July 19, 2022

| BW    | BW  | ww   | YW   | Milk | ТМ   |
|-------|-----|------|------|------|------|
| 84lbs | 5.3 | 56.4 | 92.5 | 21.7 | 49.9 |

OLTN 14E Just A Flirt 463

SHF WONDER M326 W18 ET NJW P606 72N DAYDREAM 73S