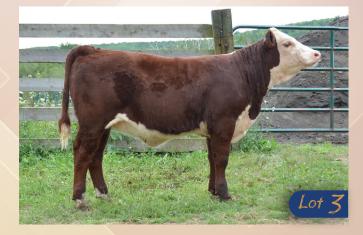

OLTN 743 BAM BAM 6B OLTN 6B CARLA 62G AXA X51 CARLA 509D

· Loaded heifer calf out of Bam Bam cow

• Real quiet mannered calf that's great to work with, super easy doing cow family that goes back to a 51 daughter from AXA. First time calver doing a great job on this one.

| BW    | BW  | ww   | YW   | Milk | тм   |
|-------|-----|------|------|------|------|
| 88lbs | 3.6 | 58.3 | 91.6 | 29.6 | 58.7 |

MHPH 101S UMPIRE 118U RVP 118U FARAH 2F RVP 101N CHELSA 58C

BNMHPH 13P HEAT 101S MHPH MS 68M NITA 1112R BLAIR-ATHOL 13K MAJOR 101N SRF RACHAEL 4R 304Y