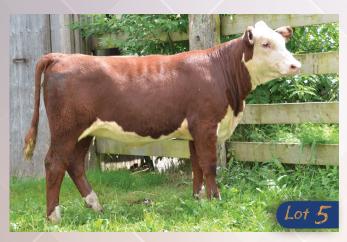

ow family that goes back to a 51 daughter from AXA. First time calver doing a great job on this one.

| BW    | BW  | ww   | YW   | Milk | тм   |
|-------|-----|------|------|------|------|
| 88lbs | 3.6 | 58.3 | 91.6 | 29.6 | 58.7 |







MHPH 101S UMPIRE 118U RVP 118U FARAH 2F RVP 101N CHELSA 58C

BNMHPH 13P HEAT 101S MHPH MS 68M NITA 1112R BLAIR-ATHOL 13K MAJOR 101N SRF RACHAEL 4R 304Y

· Sleeper of the group of calves, if your looking for a bonanza heifer this would be where I would start. This calf's momma is a super heavy milking Umpire purchased from River Valley that we couldn't be happier with. This is the type that we like to keep around the farm

| BW    | BW  | ww   | YW   | Milk | ТМ   |
|-------|-----|------|------|------|------|
| 84lbs | 3.8 | 50.9 | 87.1 | 21.8 | 47.3 |







Lot 6

OLTN 1H Graceland 14K

### PC03095897 | OLTN 14K | Polled | January 8, 2022

ECR WHO MAKER 210 ET

SULL TCC HARLEY 4069B ET

NJW P606 72N DAYDREAM 73S

NJW 78P 4037 DURANGO 212X

TH 6M 755T PINNACLE 31Y

TLELL 1995 BLUE SKY 14U

MCCOY 23U VICKIE 112Z SHF WONDER M326 W18 ET

K CARTEL 708 ET ARTHUR 708 127C CAPONE ET 1H MCCOY 31Y VICKIE 127C

NJW 73S W18 HOMETOWN 10Y ET OLTN 10Y GRACE ET 12F OLTN 212X AMAZING GRACE 13A

· These Arthur's Capone calves are taking off, very impressed with the first of his calves getting up and growing. Grace cow family ensures great maternal future.







| compete in the commercial division at Bonanza 2023 |       |  |     |      |      |      |      |  |  |
|----------------------------------------------------|-------|--|-----|------|------|----