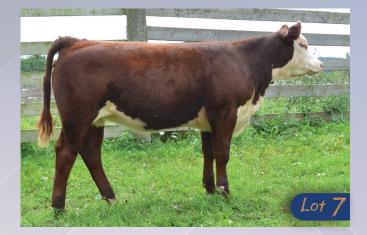

#### PC03096037 | OLTN 2K | Polled | January 2, 2022

NJW 73S 22Z MIGHTY MAX 97B ET BLAIR-ATHOL 97B LOADED 115F MHPH 118U CATRIONA 1071Z

H RW ALL IN 7165 ET OLTN 7165 GRACE ET 1H OLTN 212X AMAZING GRACE 13A NJW P606 72N DAYDREAM 73S MHPH 10IS UMPIRE 118U WILD-OAK 40U XTINA 18X JDH JJD 9Y 485T ALL IN 96B ET EXR TERRI 489 NJW 78P 4037 DURANGO 212X TLELL 199S BLUE SKY 14U

NJW 67U 28M BIG MAX 22Z

• A real pasture favourite on farm tours this summer. She is out of a first calf heifer from our choice lot that we retained from last year's sale. Full sister of her mother went to Eagle Crest Herefords, this calf has the whole package, big middle and a super clean up front. Take her to bonanza next year or put her in the pasture and make her go to work she will do it all.

| BW    | BW  | ww   | YW   | Milk | тм   |
|-------|-----|------|------|------|------|
| 70lbs | 3.1 | 56.6 | 90.0 | 30.7 | 59.0 |

NJW 67U 28M BIG MAX 22Z

MHPH 101S UMPIRE 118U

WILD-OAK 40U XTINA 18X CRR ABOUT TIME 743